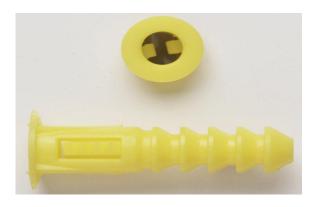

## **Super Yellow Plastic Anchor**

Plastic anchors are designed for use with lightweight fixtures. It can be used in concrete, block, brick, & wallboard. Holding values in wallboard tend to be inconsistent. Plastic anchors are injection molded from high quality polypropylene and designed to be used in conjunction with a sheet metal screw.

| Screw<br>Size | Length<br>Of<br>Anchor | Flange<br>Diameter | Drill Bit Size | Minimum<br>Embedment<br>Depth |
|---------------|------------------------|--------------------|----------------|-------------------------------|
| 8-10          | 1"                     | 3/16               | 3/16           | 1"                            |
| 10-12         | 1-1/4                  | 1/4                | 1/4            | 1-1/4                         |
| 14-16         | 1-1/2                  | 5/16               | 5/16           | 1-1/2                         |